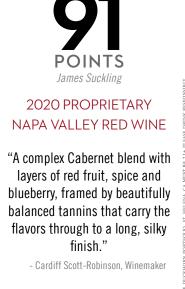

# 2020 PROPRIETARY NAPA VALLEY RED WINE

"A complex Cabernet blend with layers of red fruit, spice and blueberry, framed by beautifully balanced tannins that carry the flavors through to a long, silky finish."

- Cardiff Scott-Robinson. Winemaker

PARADUXX.COM