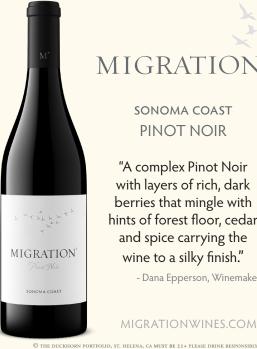

# **MIGRATION**

#### SONOMA COAST **PINOT NOIR**

"A complex Pinot Noir with layers of rich, dark berries that mingle with hints of forest floor, cedar and spice carrying the wine to a silky finish."

- Dana Epperson, Winemaker

MIGRATIONWINES.COM