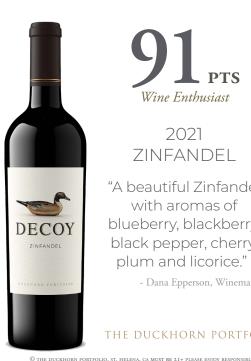

PTS Wine Enthusiast

## 2021 ZINFANDEL

"A beautiful Zinfandel with aromas of blueberry, blackberry, black pepper, cherry, plum and licorice."

- Dana Epperson, Winemaker

#### THE DUCKHORN PORTFOLIO