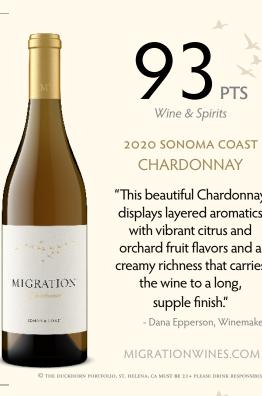

# 2020 SONOMA COAST **CHARDONNAY**

"This beautiful Chardonnay displays layered aromatics with vibrant citrus and orchard fruit flavors and a creamy richness that carries the wine to a long, supple finish."

- Dana Epperson, Winemaker

MIGRATIONWINES.COM

Wine & Spirits

2020 SONOMA COAST

**CHARDONNAY** 

SONO VA COAST

"This beautiful Chardonnay displays layered aromatics with vibrant citrus and orchard fruit flavors and a creamy richness that carries the wine to a long, supple finish."

- Dana Epperson, Winemaker

## **MIGRATIONWINES.COM**

© THE DUCKHORN PORTFOLIO, ST. HELENA, CA MUST BE 21+ PLEASE DRINK RESPONSIBLY

creamy richness that carries the wine to a long, supple finish."

MIGRATIONWINES.COM