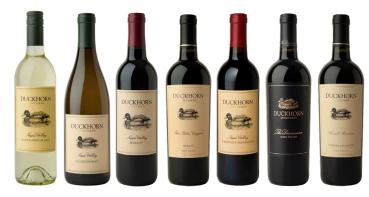

# **VINEYARDS**

Founded by Dan and Margaret Duckhorn in 1976, Duckhorn Vineyards has spent over forty years establishing itself as one of North America's premier producers of Napa Valley wines.

WINES: Sauvignon Blanc, Chardonnay, Merlot, Red Wine and Cabernet Sauvignon