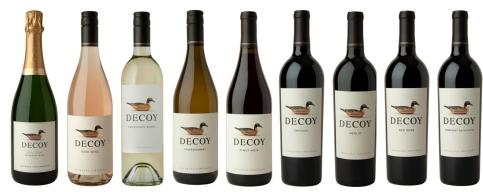

## **DECOY**

The luxury power brand, Decoy has set a new bar for superior quality at a remarkable price with its distinctive style that emphasizes ready-upon-release wines that are capable of expressing their full charm and complexity in their youth.

WINES: Brut Cuvée, Rosé, Sauvignon Blanc, Chardonnay, Pinot Noir, Zinfandel, Merlot, Red Wine and Cabernet Sauvignon

2018