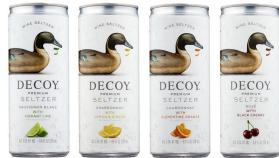

# DECOY

PREMIUM

### SELTZER

Decoy Premium Seltzers are the first wine-based seltzers from a notable luxury winery. Crafted tastefully from our cellars, they are created using Decoy's acclaimed wines, sparkling water, and tantalizing fruit flavors. These refined and refreshing wine seltzers are perfect when you want something light, bubbly, and delicious.

FLAVORS: Sauvignon Blanc with Vibrant Lime, Chardonnay with Lemon & Ginger, Chardonnay with Clementine Orange, Rosé with Black Cherry

1994