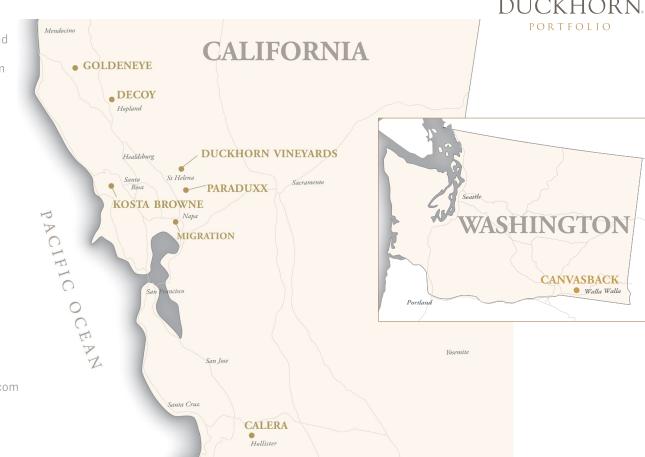

## THE STANDARD FOR AMERICAN FINE WINE

Setting the standard for American fine wine for four decades, The Duckhorn Portfolio includes Duckhorn Vineyards, Decoy, Kosta Browne, Paraduxx, Goldeneye, Migration, Canvasback, Calera, Greenwing and Postmark, each with its own dedicated winemaker. With more than 800 acres of renowned estate vineyards, along with grapes from the finest growers, each winery has a canvas of lots from which to blend its wines. Focused on optimal grape selection, innovative winemaking techniques and a premium barrel-aging program, The Duckhorn Portfolio is founded on a pioneering spirit and unwavering commitment to quality. Duckhorn Portfolio wines are available throughout the United States, on five continents, and in over 50 countries.

### **OUR WINERIES**