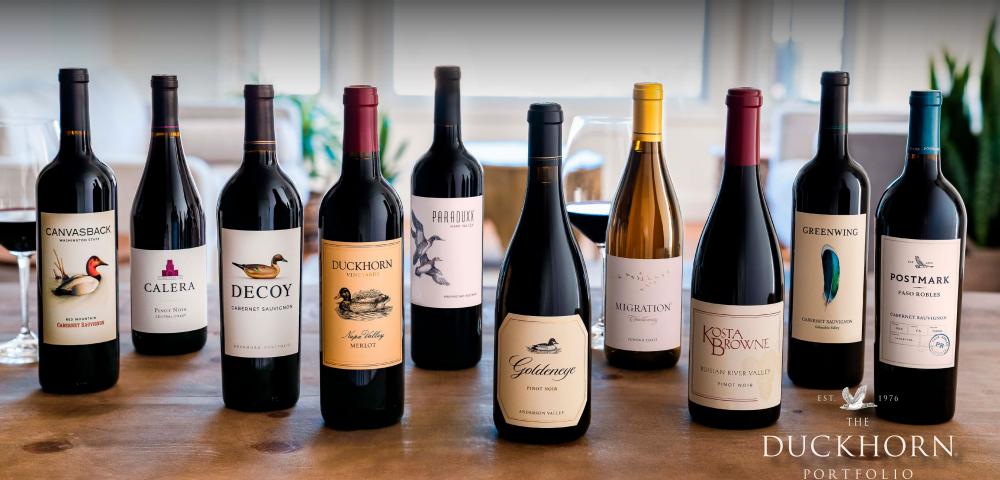

## THE STANDARD FOR AMERICAN FINE WINE

Setting the standard for American fine wine for four decades, The Duckhorn Portfolio includes Duckhorn Vineyards, Decoy, Kosta Browne, Paraduxx, Goldeneye, Migration, Canvasback, Calera, Greenwing and Postmark, each with its own dedicated winemaker. With more than 800 acres of renowned estate vineyards, along with grapes from the finest growers, each winery has a canvas of lots from which to blend its wines. Focused on optimal grape selection, innovative winemaking techniques and a premium barrel-aging program, The Duckhorn Portfolio is founded on a pioneering spirit and unwavering commitment to quality. Duckhorn Portfolio wines are available throughout the United States, on five continents, and in over 50 countries.